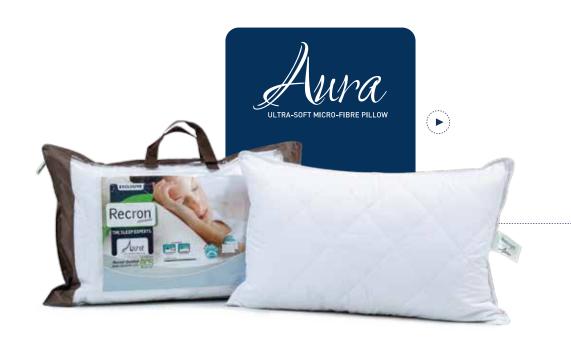

#### **ELEGANTLY SOFT PILLOW FOR AN** INDULGENT SLEEPING EXPERIENCE

For silky soft dreams

Pillow size: 43cm x 69cm

Microfibre Filling