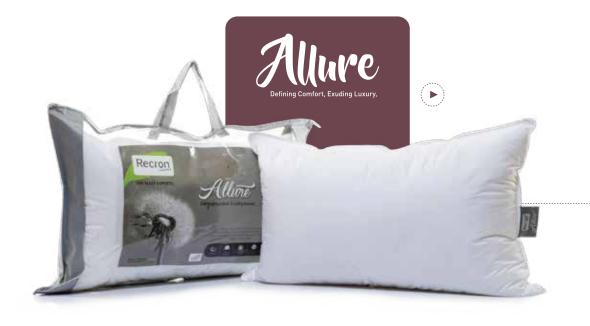

India's first ultrasound anti-allergen down-like pillow Pillow size: 43cm x 69cm

Slow Release Effect