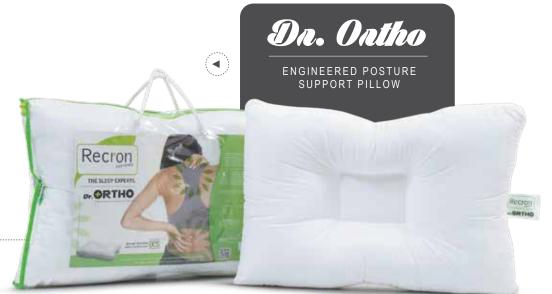

#### PRECISION CRAFTED PILLOW WITH ORTHOPAEDIC DESIGN FOR THE RIGHT SLEEP POSTURE

Perfect posture for the perfect sleep Pillow size: 43cm x 69cm