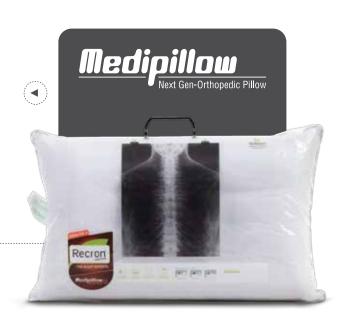

#### PRECISION CRAFTED PILLOW WITH ORTHOPAEDIC DESIGN FOR THE RIGHT SLEEP POSTURE

Perfect posture for the perfect sleep Pillow size: 43cm x 69cm