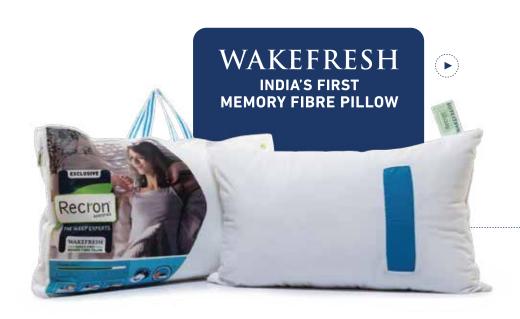

#### INDIA'S FIRST MEMORY FIBRE PILLOW WITH VENTILATION FOR THE ULTIMATE **HEALTHY SOUND SLEEP**

Innovation meets comfort meets great sleep. Pillow size: 43cm x 69cm

Body Shape

Window

For Air Circulation

Resistant