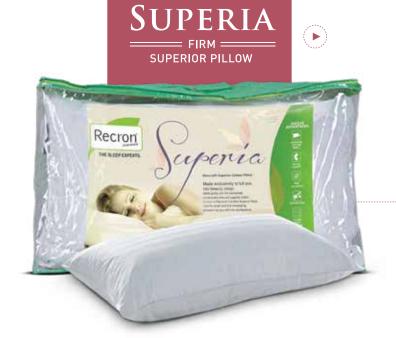

#### SUPERIOR SLEEP EXPERIENCE WITH A PREMIUM QUALITY PILLOW

Eternal blissful sleep

Pillow size: 43cm x 69cm | 41cm x 61cm

Washable Non-Allergic

Ergonomic Support

Special HBP Filling