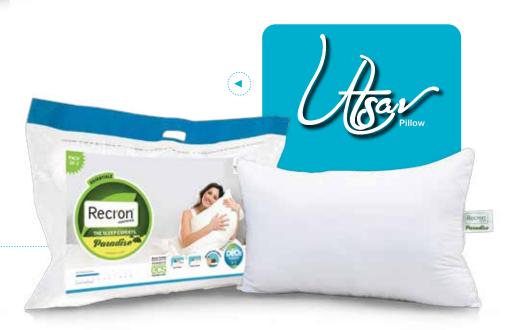

#### LUXURIOUSLY COMFORTABLE SLEEP IN EXQUISITE STYLE

Ultimate in comfort and style

Pillow size: 43cm x 69cm

Fine Microfibre Filling

Cotton Shell

Piping