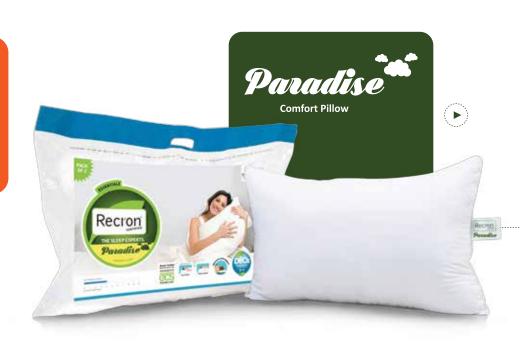

#### A BUDGET FRIENDLY LONG USE PILLOW OFFERING SPECIAL NECK SUPPORT

Find your sleep paradise.

Pillow size: 43cm x 69cm | 41cm x 61cm

3D Conjugate Fibre Filling

Durable