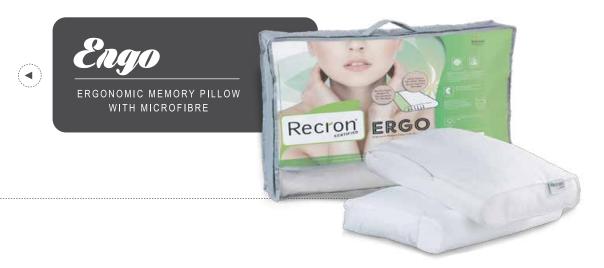

#### INDIA'S FIRST ERGONOMICALLY ENGINEERED PILLOW WITH OPTIMISED SUPPORT FOR HEAD & NECK

Microfibre meets memory foam for a dreamlike sleep. Pillow size: 41cm x 61cm

3D Conjugate Fibre Filling

Memory Foam