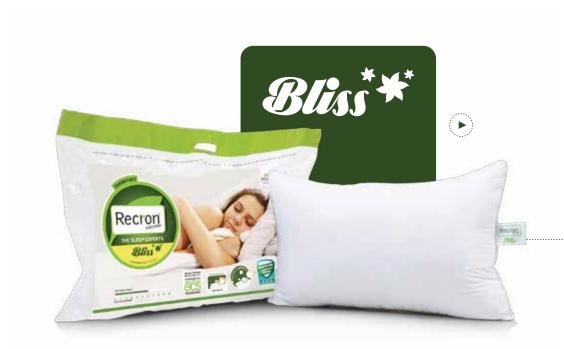

#### SUPERIOR SLEEP EXPERIENCE WITH A PREMIUM QUALITY PILLOW

Eternal blissful sleep

Pillow size: 43cm x 69cm | 41cm x 61cm

Washable Non-Allergic

Ergonomic Support

Special HBP Filling