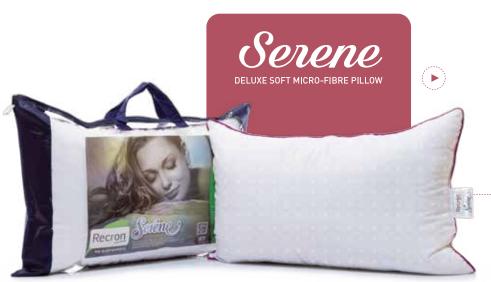

#### **ELEGANTLY SOFT PILLOW FOR AN** INDULGENT SLEEPING EXPERIENCE

For silky soft dreams

Pillow size: 43cm x 69cm

Microfibre Filling