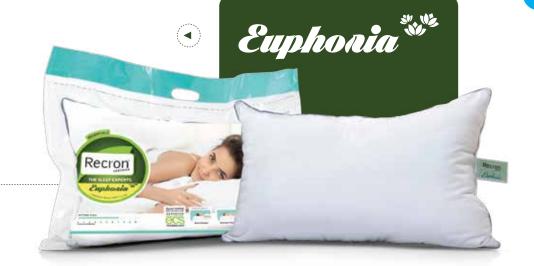

#### SUPERIOR SLEEP EXPERIENCE WITH A PREMIUM QUALITY PILLOW

Eternal blissful sleep

Pillow size: 43cm x 69cm | 41cm x 61cm

Washable Non-Allergic

Ergonomic Support

Special HBP Filling